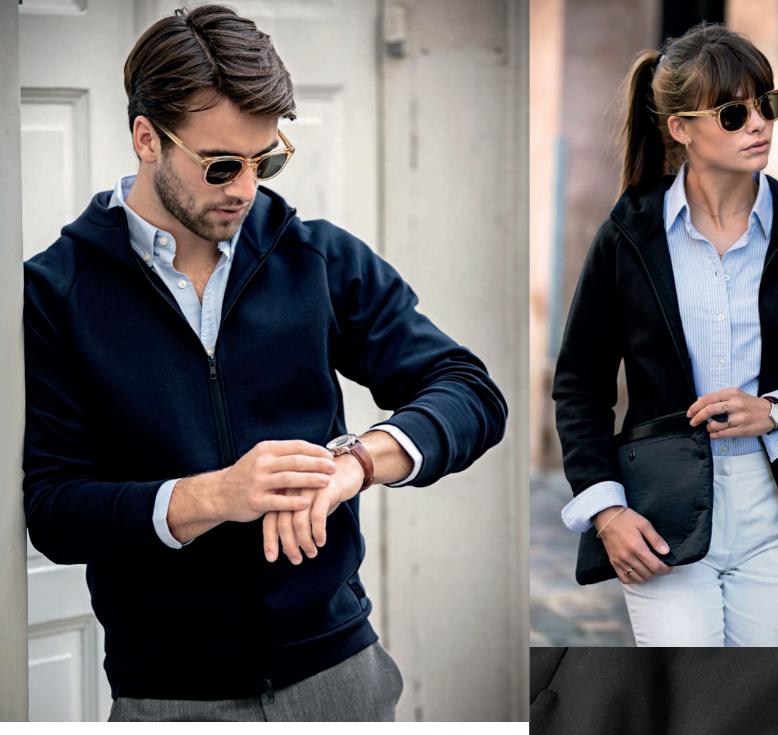

#### PREMIUM DOUBLE-FACE HOODIE

The character of this premium bonded double-face hoodie is unparalleled. Hampton not only feels good to wear, it also layers well and due to the clean and elegant design it goes along with any stylish outfit you may choose. Besides the unquestionable quality, it's the simplicity that make this hoodie a premium piece in our collection of sweats. Hampton is a very suitable alternative to a knitted sweater in a formal environment.

#### DESCRIPTION

The character of this premium bonded double-face hoodie is unparalleled. Hampton not only feels good to wear, it also layers well and due to the clean and elegant design it goes along with any stylish outfit you may choose. Besides the unquestionable quality, it's the simplicity that make this hoodie a premium piece in our collection of sweats. Hampton is a very suitable alternative to a knitted sweater in a formal environment.