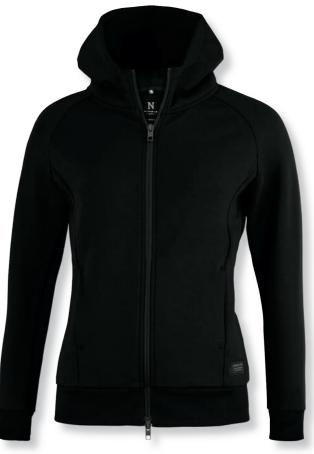

#### PREMIUM DOUBLE-FACE HOODIE

The character of this premium bonded double-face hoodie is unparalleled. Hampton not only feels good to wear, it also layers well and due to the clean and elegant design it goes along with any stylish outfit you may choose. Besides the unquestionable quality, it's the simplicity that make this hoodie a premium piece in our collection of sweats. Hampton is a very suitable alternative to a knitted sweater in a formal environment.

#### DESCRIPTION

The character of this premium bonded double-face hoodie is unparalleled. Hampton not only feels good to wear, it also layers well and due to the clean and elegant design it goes along with any stylish outfit you may choose. Besides the unquestionable quality, it's the simplicity that make this hoodie a premium piece in our collection of sweats. Hampton is a very suitable alternative to a knitted sweater in a formal environment.