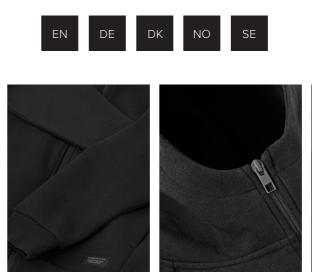

#### EXCLUSIVE DETAILS

- > Double layer fabric at hood
- > Smooth backside
- > Rib hem in tone in tone with main fabric
- > YKK 2-way reverse coil zipper
- > Metal zip puller with injected logo, attached to zipper slider
- > Invisible side pockets with hidden zipper inside pocket opening