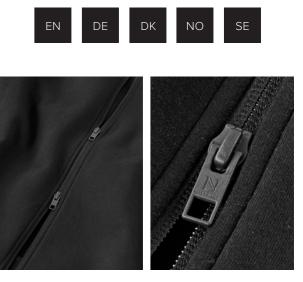

#### EXCLUSIVE DETAILS

- > Double layer fabric at hood
- > Smooth backside
- > Rib hem in tone in tone with main fabric
- > YKK 2-way reverse coil zipper
- > Metal zip puller with injected logo, attached to zipper slider
- > Invisible side pockets with hidden zipper inside pocket opening