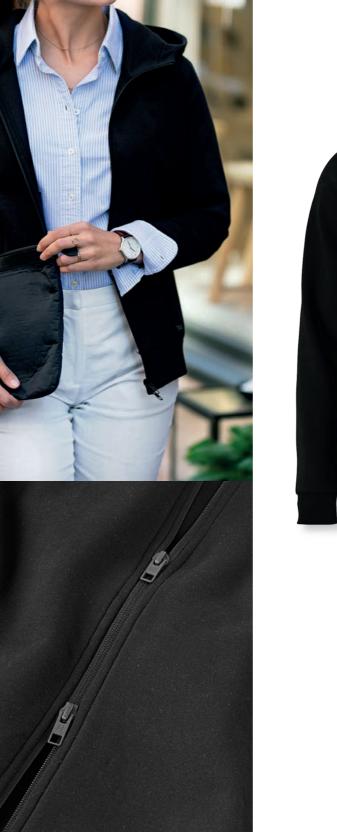

#### EXCLUSIVE DETAILS

- > Double layer fabric at hood
- > Smooth backside
- > Rib hem in tone in tone with main fabric
- > YKK 2-way reverse coil zipper
- > Metal zip puller with injected logo, attached to zipper slider
- > Invisible side pockets with hidden zipper inside pocket opening